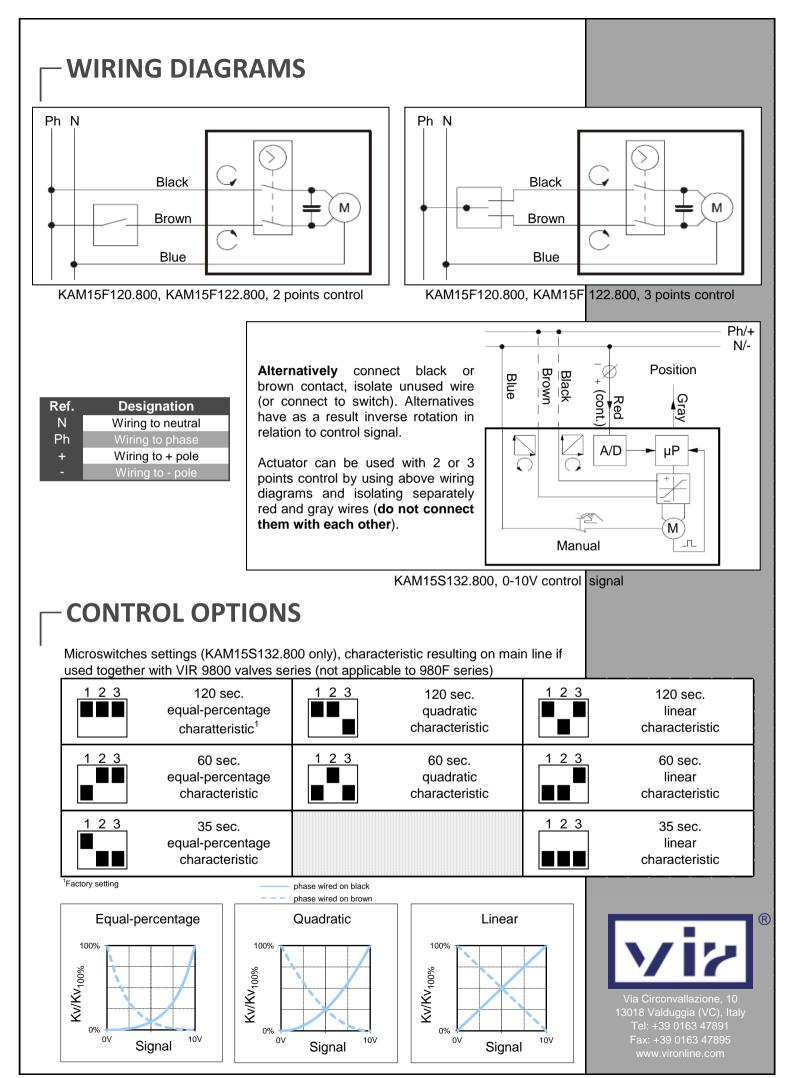

Available on following versions:

- 2/3 points control, 230VAC
- 2/3 points control, 24VAC
- 0-10V control signal, 24V AC/DC

Ver. 0-10V with equal-percentage, linear or quadratic characteristic

Working ambient temperature: -10° to +55°C (RH 5%-95%, no condensation)

## **TECHNICAL DATA**

| VIR code      | P. Supply | Control    | Power | Travel time    |
|---------------|-----------|------------|-------|----------------|
| KAM15F120.800 | 230VAC    | 2/3 points | 2,0W  | 120 sec.       |
| KAM15F122.800 | 24VAC     | 2/3 points | 1,6W  | 120 sec.       |
| KAM15S132.800 | 24V AC/DC | 0-10V      | 4,9W  | 30/60/120sec.1 |
|               |           |            |       |                |

Can be set with microswitches