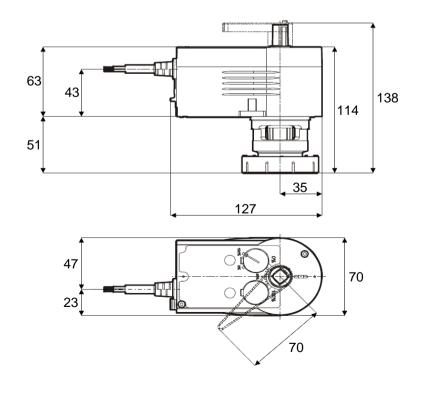

## DIMENSIONS

Dimension in mm, weight 0,7kg

Drawings, photos and data contained in this card are provided for information only. VIR reserves the right to change them without notice.