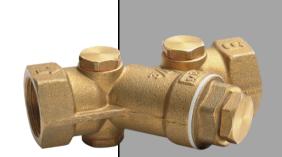

## <u>89DV</u>

**DZR Brass Strainer with Drain and Side Bosses** 

Via Circonvallazione, 10 13018 Valduggia (VC), Italy Tel: +39 0163 47891 Fax: +39 0163 47895 www.vironline.com

DZR brass strainer with drain and side bosses

Fig. 89DV-241