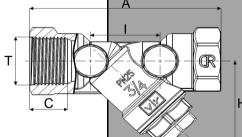

## **DIMENSIONS**

| DN  | Т    | Α    | С    | I    | H <sup>1</sup> | Weight <sup>1</sup> |
|-----|------|------|------|------|----------------|---------------------|
| DN  |      | [mm] | [mm] | [mm] | [mm]           | [g]                 |
| 020 | 3/4" | 96   | 19   | 35   | 46 / 70 / 77   | 350 / 480 /450      |