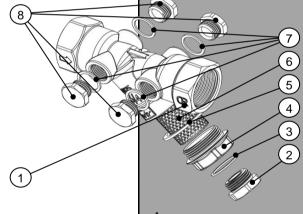

## **PARTLIST**

| N.               | Part                                          | Material                              | Norm            |
|------------------|-----------------------------------------------|---------------------------------------|-----------------|
| 1                | Body                                          | DZR brass                             | -               |
| 2                | Drain cap                                     | DZR brass                             | -               |
| 3                | Cap gasket                                    | Copper                                | -               |
| 4                | Bonnet                                        | DZR brass                             | -               |
| 5                | Gasket                                        | PTFE                                  | -               |
| 6                | Strainer                                      | Stainless steel                       | SS304           |
| 7                | Plug gasket                                   | Copper                                | -               |
| 8                | Plug                                          | DZR brass                             | -               |
| 4<br>5<br>6<br>7 | Cap gasket Bonnet Gasket Strainer Plug gasket | DZR brass PTFE Stainless steel Copper | -<br>SS304<br>- |