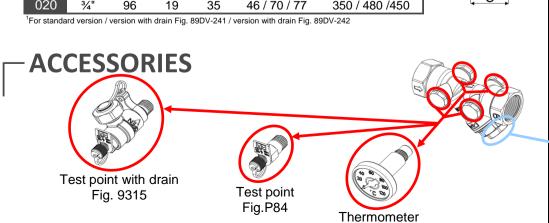

Optional accessories available for drain and side bosses

PN25 (max 25bar up to 110°C, max 20bar above) PN16 with O/N kit (max 16bar up to 30°C, max 5bar at 120°C) Free of CE marking (cat. according to Art. 4.3 Dir. 2014/68/EU)